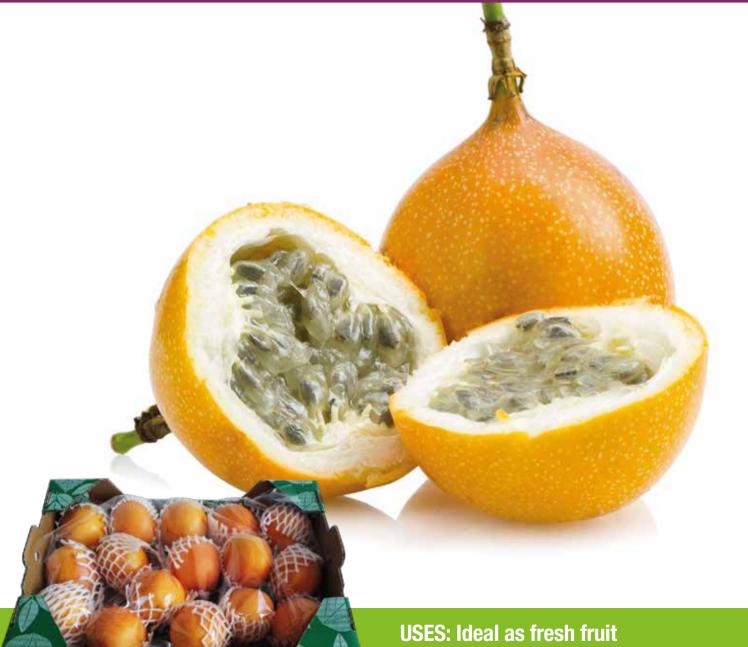

# **GRANADILLA** (Passiflora ligularis)

**Brix:** 14 - 16°

**PH:** 4,2 - 4,9

Weight range: 100g - 140g

**Units per box:** 15 to 20

**Total weight per box: 2kg** 

**Availability:** 

**High season:** January, February, March,

April, August, September, October,

November, December.

Low season: May, June, July.

**Shelf life:** 3 weeks

**CONTAINS: Vitamins A, C, and K, Phosphorus, Iron, and Calcium** 

USES: Ideal for snacks, pies, jams, salads, fruit salads, decoration, garnish and desserts. CONTAINS: vitamins A, C, and Iron.