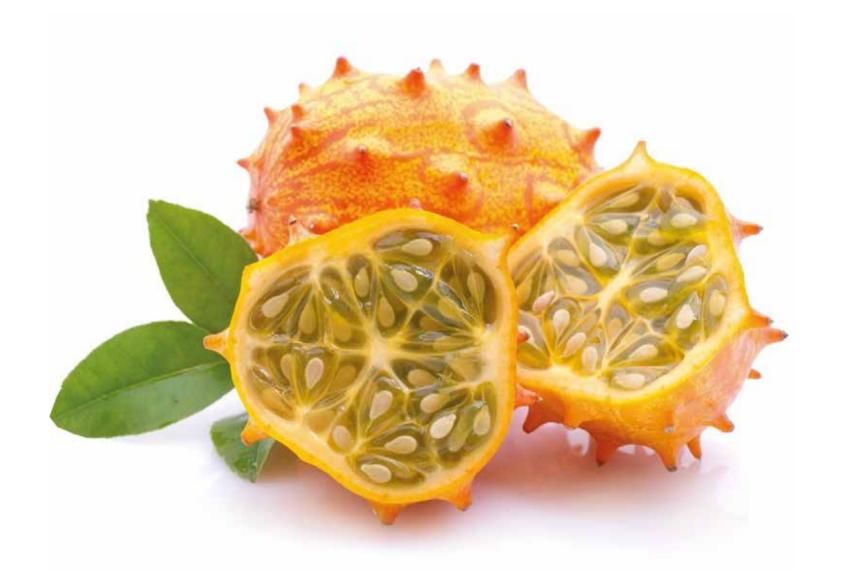

# KIWANO (Cucumis metuliferus)

**Brix:** 8° brix

**PH**: 4,8

**Weight range:** 190g - 290g

**Caliber:** 8, 10,12

Total weight per box: 2,3kg

**Availability:** 

**High season:** December, January,

February, May, June.

**Shelf life:** 30 days