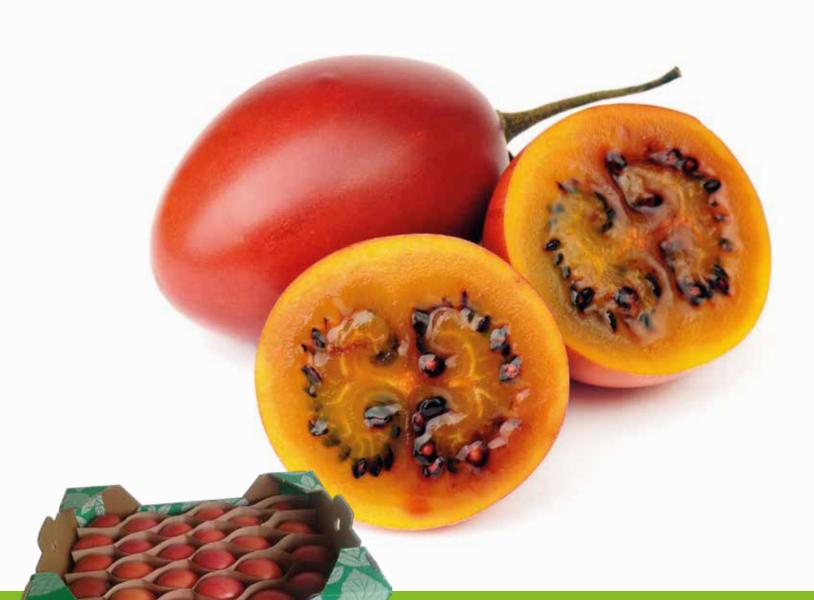

## **TAMARILLO** (Cyphomandra betacea)

**Brix:** 11 - 13°

**PH**: 3,2 - 3,7

Weight range: 90g - 180g

**Caliber:** 14, 16, 18, 20, 22, 24, 26

**Total weight per box: 2,5kg** 

**Availability:** All year round

**Shelf life:** 15 days

USES: ideal for juices, smoothies, deserts and ice cream. CONTAINS: Vitamin A, B, C, Calcium, Potassium, Fiber