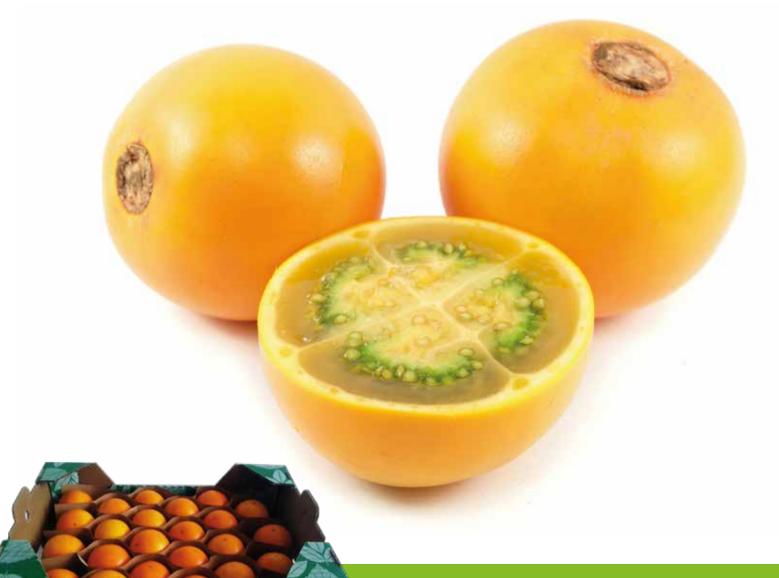

## **LULO** (Solanum quitoense)

**Brix:** 8 - 10°

**PH:** 2,5 - 3

Weight range: 100g - 140g

**Caliber:** 18, 20, 22, 24, 26, 28

**Total weight per box: 2,5kg** 

**Availability:** All year round

Shelf life: 12 days

USES: ideal for juices and desserts.
CONTAINS: Vitamin A, Vitamin C, Iron, Vitamin B-6 and Magnesium