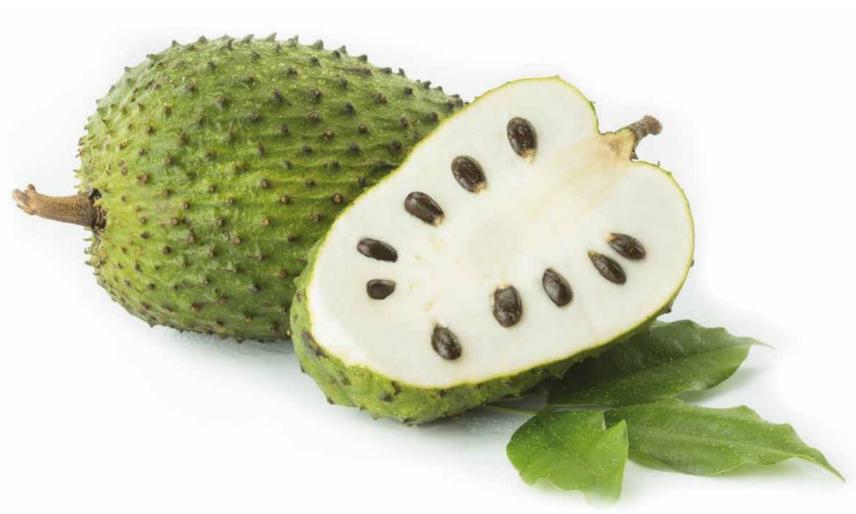

## **SOURSOP - GUANABANA - COROSSOL** (Anona Muricata)

**Brix:** min 14 - 16°

**PH**: 3,5 - 3,7

Weight range: 2k - 3kg

**Units per box: 2** 

**Total weight per box:** 5kg - 6kg

Availability: As direct producers, we

can guarantee continuity of quality

and volume all year round.

Shelf life: 6 - 8 days

**Benefits:** Has Analgesic Properties, Improves Gastrointestinal Health, Boosts Immunity, Skin Care, Treats Insomnia, Has Anti-inflammatory Properties, Relieves Respiratory Distress