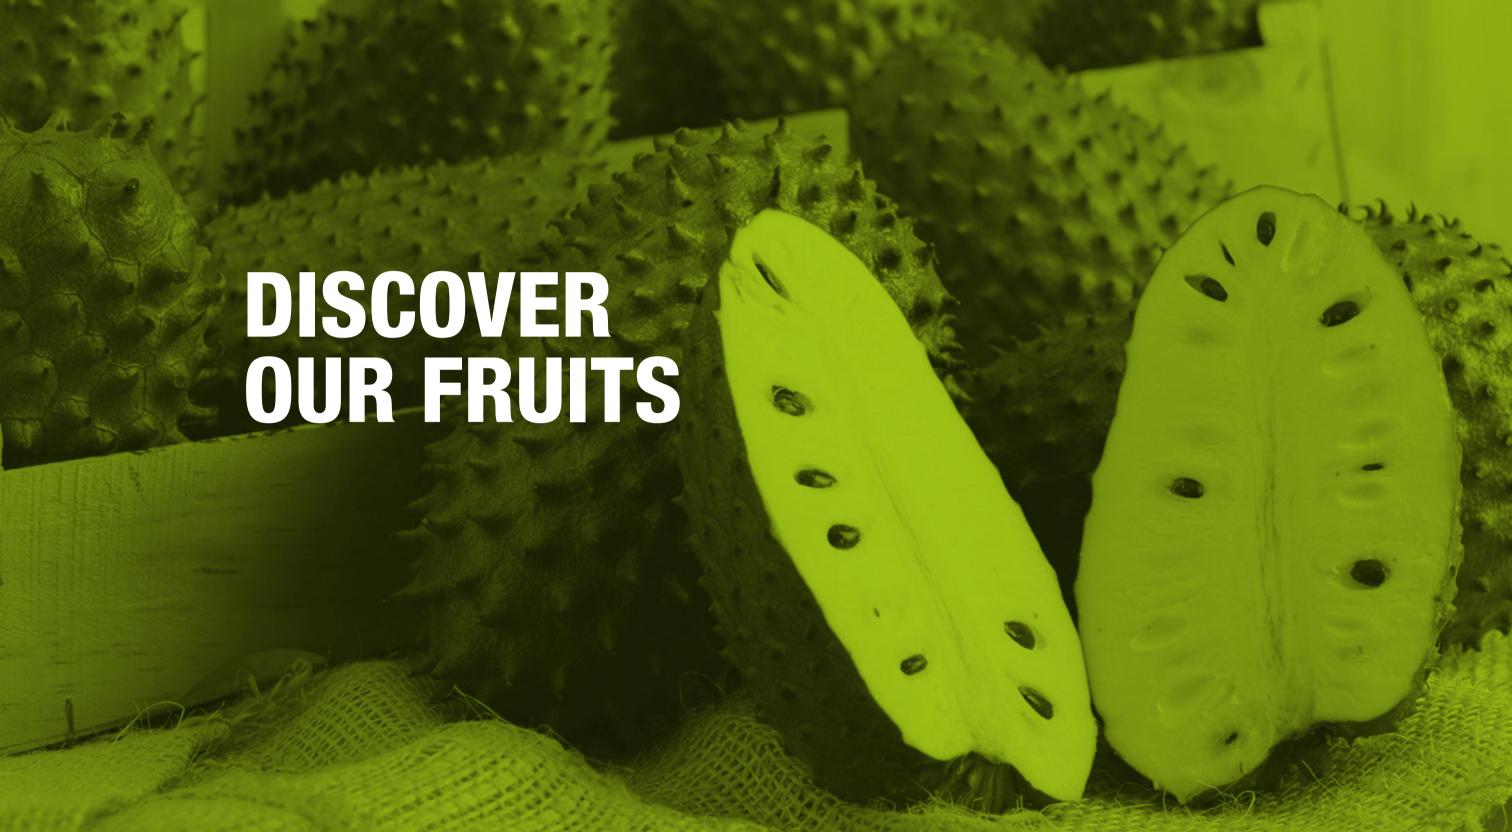

## **SOURSOP - GUANABANA - COROSSOL** (Anona Muricata)

**Brix:** min 14 - 16°

**PH**: 3,5 - 3,7

Weight range: 2k - 3kg

**Units per box: 2** 

**Total weight per box:** 5kg - 6kg

Availability: As direct producers, we

can guarantee continuity of quality

and volume all year round.

Shelf life: 6 - 8 days

**Benefits:** Has Analgesic Properties, Improves Gastrointestinal Health, Boosts Immunity, Skin Care, Treats Insomnia, Has Anti-inflammatory Properties, Relieves Respiratory Distress