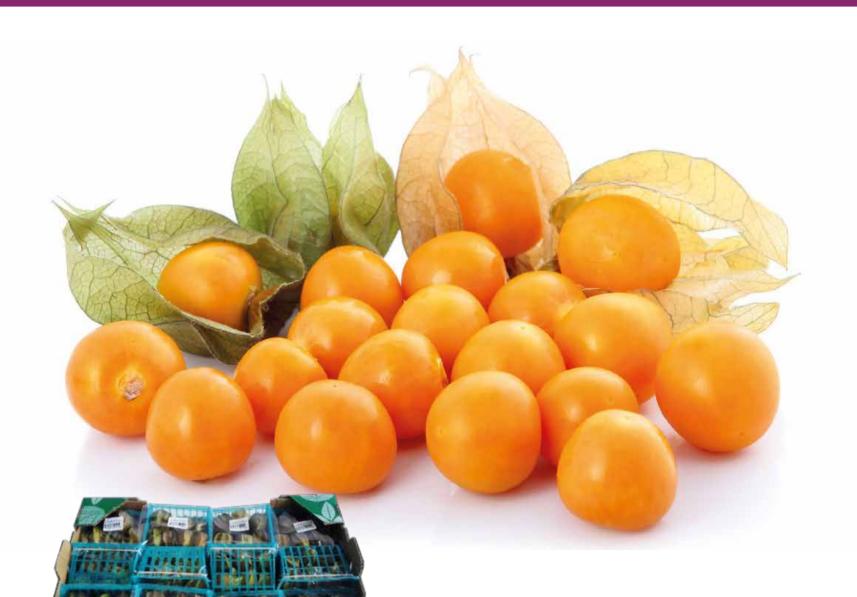

## **GOLDEN BERRY** (Physalis peruviana)

**Brix:** 8 - 11°

**PH:** 3,1 - 3,4

Weight range: 4g - 6g

Caliber: bulk

**Total weight per box: 2kg** 

**Availability:** All year round

**Shelf life:** 15 days

USES: Ideal for snacks, pies, jams, salads, fruit salads, decoration, garnish and desserts. CONTAINS: vitamins A, C, and Iron.