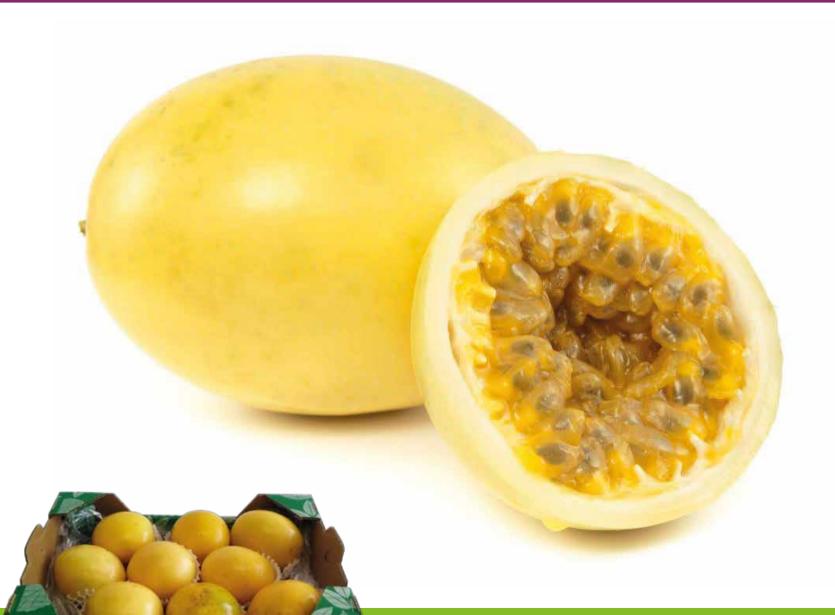

## PASSION FRUIT (Passiflora edulis)

**Brix:** 11 - 16°

**PH:** 2,3 - 2,7

Weight range: 140g - 220g

**Caliber:** 12, 14,16, 18

Total weight per box: 2,5kg

**Availability:** All year round

**Shelf life:** 15 days

USES: ideal as fresh fruit, juices, jams, desserts and cocktails CONTAINS: Vitamin A, Vitamin C, Calcium, Iron, Vitamin B-6, Magnesium