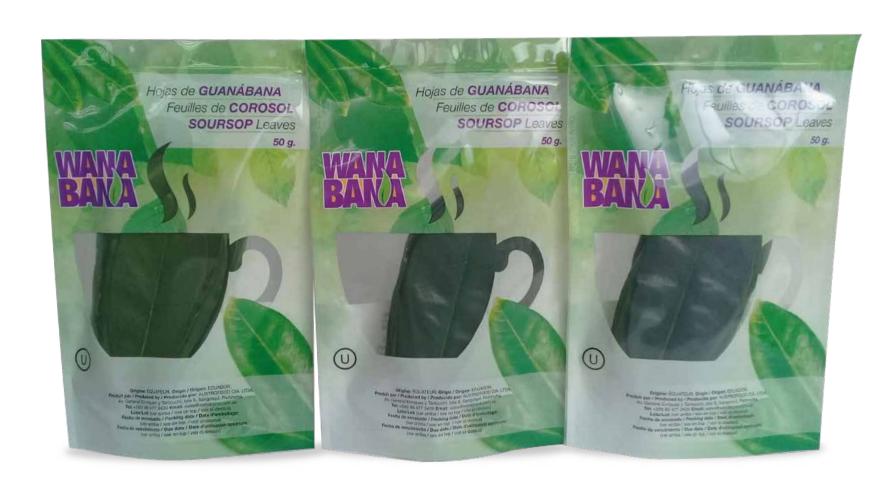

## **SOURSOP LEAVES** (Annona Muricata)

Stand up Doypack with hermetic seal.

**Contains:** 50gr

Units per box: 12 or 24.

**Total weight per box:** 1,25kg

Availability: all year round.

**Shelf life:** 12 days fresh, 12 months dry

Label in ING/ESP/FRA languages.

Suitable for local adaptations

(with a sticker).

A AUSTROFOOD CIA. LTDA. BRAND