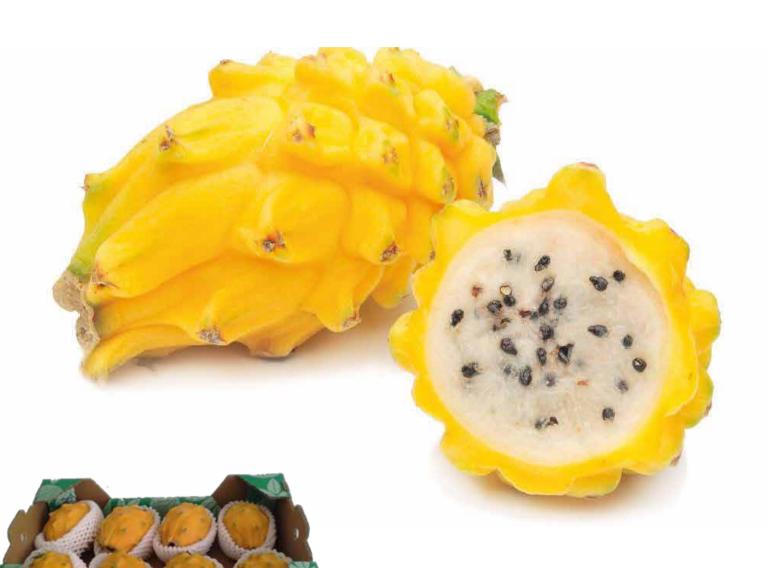

## YELLOW PITAHAYA (Hylocereus megalanthus)

**Brix:** 19 - 21°

**PH:** 4 - 4,5

Weight range: 160g - 500g

**Caliber:** 5 - 16

**Total weight per box: 2,5kg** 

**Availability:** 

**High season:** January, February, September,

December.

Regular season: March, April, June, October.

**Low season:** May, July, August, November.

Shelf life: 20 days