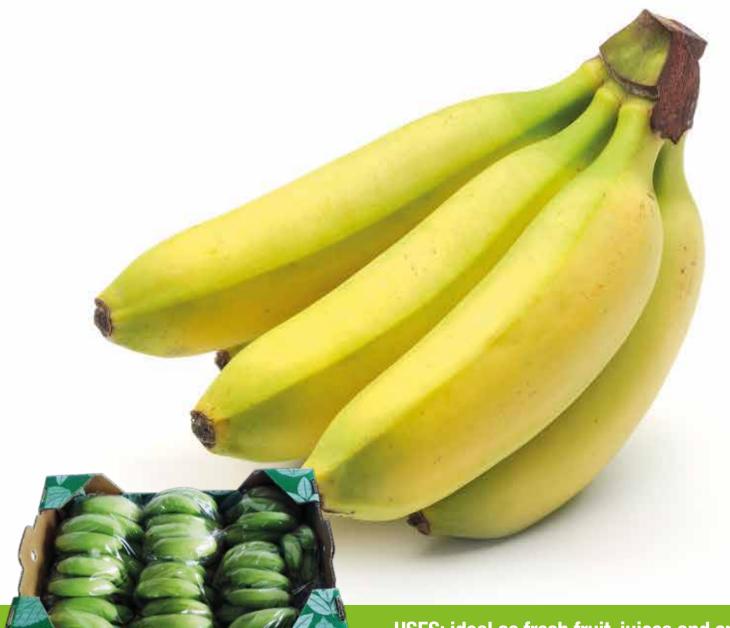

# BABY BANANA (Musa acuminata sp.)

**Brix:** 14 - 18°

**PH:** 4 - 4,5

Weight range: 250g - 350g

**Caliber:** bulk

**Total weight per box:** 3kg

Availability: all year round.

**Shelf life:** between 12 to 14 days

to fully riped.