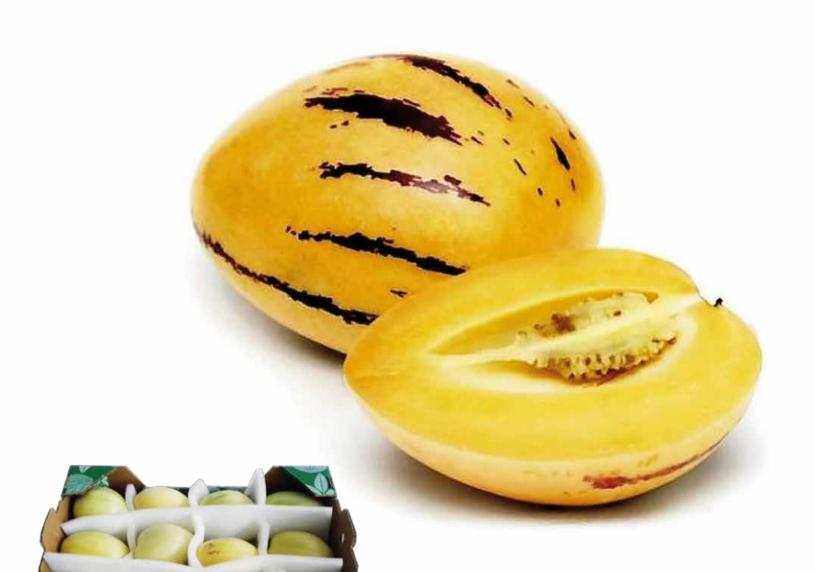

## PEPINO MELON (Solanum muricatum)

**Brix:** 7 - 9 °

**PH:** 5,6 - 6

Weight range: 125g - 250g

**Caliber:** 12, 15, 16, 20

**Total weight per box:** 3kg

Availability: all year round.

Shelf life: 10 days