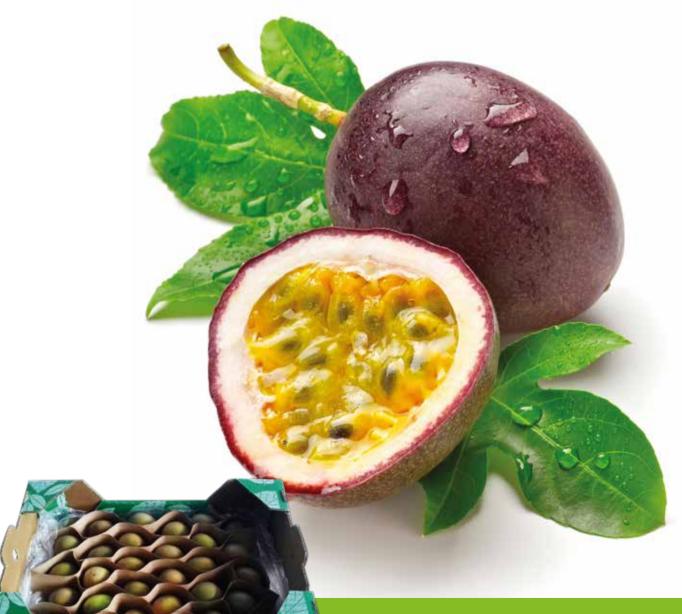

## PASSION FRUIT (Passiflora edulis)

**Brix:** 11 - 16°

**PH:** 2,3 - 2,7

Weight range: 140g - 220g

**Caliber:** 12, 14,16, 18

Total weight per box: 2,5kg

**Availability:** All year round

**Shelf life:** 15 days

USES: ideal as fresh fruit, juices, jams, desserts and cocktails CONTAINS: Vitamin A, Vitamin C, Calcium, Iron, Vitamin B-6, Magnesium